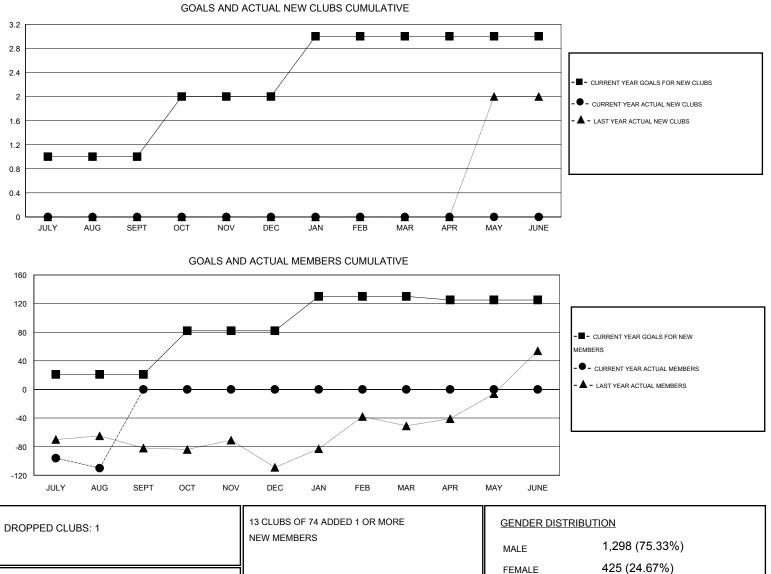

## LOCATION REP OF SRI LANKA

 $\mathsf{GMT} \mathsf{ CA} \ \mathbf{6}$ 

|                              |                  | Clubs     |                  |                  | Members                     |                    |                                     |                    |                  |
|------------------------------|------------------|-----------|------------------|------------------|-----------------------------|--------------------|-------------------------------------|--------------------|------------------|
| RESULTS FOR 2016-2017        |                  |           |                  |                  | RESULTS FOR 2016-2017       |                    |                                     |                    |                  |
| QUARTER                      | NEW CLUB<br>GOAL | NEW CLUBS | DROPPED<br>CLUBS | NET<br>GAIN/LOSS | QUARTER                     | NEW MEMBER<br>GOAL | CHARTER AND<br>NEW MEMBERS<br>ADDED | DROPPED<br>MEMBERS | NET<br>GAIN/LOSS |
| JULY/AUG/SEPT<br>OCT/NOV/DEC | 1                | 0         | 1<br>0           | -1<br>0          | JULY/AUG/SEPT               | 21<br>61           | 31<br>0                             | 141<br>0           | -110<br>0        |
| JAN/FEB/MAR<br>APR/MAY/JUNE  | 1<br>0           | 0         | 0                | 0                | JAN/FEB/MAR<br>APR/MAY/JUNE | 48<br>-5           | 0                                   | 0                  | 0                |